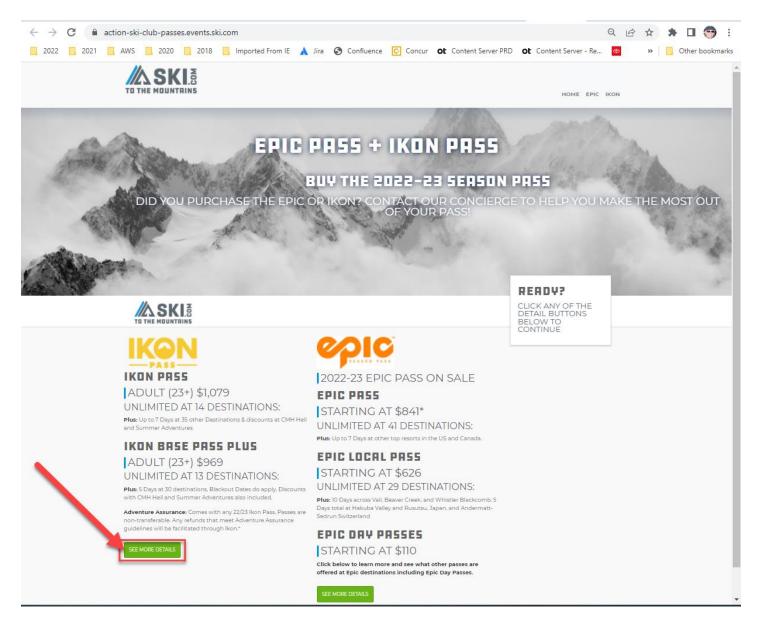

## All Action members are requested to renew your IKON pass with Ski.com

[Note: even if you did not purchase your IKON pass from Ski.com last year, all Action Members are requested to renew or purchase their IKON pass via SKI.COM website. The more Action members purchase their IKON pass via SKI.COM, the more discounts will be applied to the ski trips that Action is planning for next season, thereby passing these savings back to our members. Cost of IKON pass (new or renewal) is the same on ski.com. Action recommends our members to purchase travel insurance or in this case add IKON pass protection (available option on ski.com), should you be unable to go to the mountains next winter season]

Select the Ski.com link: also present on actionski.org https://action-ski-club-passes.events.ski.com

**Select your IKON pass option:** [Note: the following example shows how to renew the IKON base pass @ \$719 [same price as IKON]