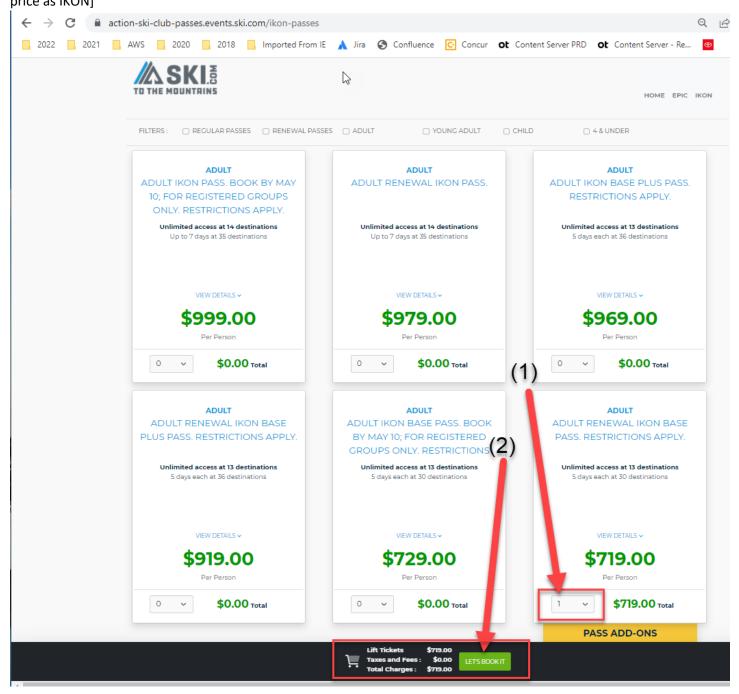

Select the Ski.com link: also present on actionski.org https://action-ski-club-passes.events.ski.com

**Select your IKON pass option:** [Note: the following example shows how to renew the IKON base pass @ \$719 [same price as IKON]